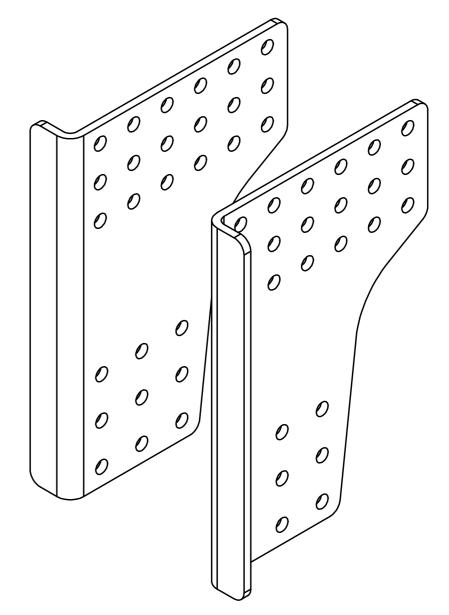

 $\boxed{6}$  Dimensions for information only

5 For type approval information see protective beam & drawbeam

8

B

All products, product specifications & data are subject to change without notice.

3 Weight: 20,84kg

2 VBG Installation Report 38-321500

Required frame stiffness for valid R58-03 certificate min 5700 cm4.

| VBG                                                                                                                                                                 |           |                           |                         |       |                           |                |
|---------------------------------------------------------------------------------------------------------------------------------------------------------------------|-----------|---------------------------|-------------------------|-------|---------------------------|----------------|
| VDC CDOUD                                                                                                                                                           |           | Modified Date             | 01-04                   | RL    | Modification No.<br>14002 | a lssue        |
| VBG GROUP                                                                                                                                                           |           | 3D Model No.<br>21-782000 |                         |       |                           | Engineer<br>RL |
| EDM-3 Kit MB                                                                                                                                                        |           | Sheet Size                | <sup>Scale</sup><br>1:4 |       | Drafting Date 2023-01-04  | Drafted by     |
|                                                                                                                                                                     |           | P 2                       |                         | 2000( | F) INFO                   |                |
| This drawing is the property of VBG Group AB and is protected in accordence with<br>prevailing law. Changes must be made in CAD-program, this concerns both 2D & 3D |           |                           |                         |       |                           |                |
| 6                                                                                                                                                                   | 7<br>Rele | ased                      | I                       |       | 8                         |                |