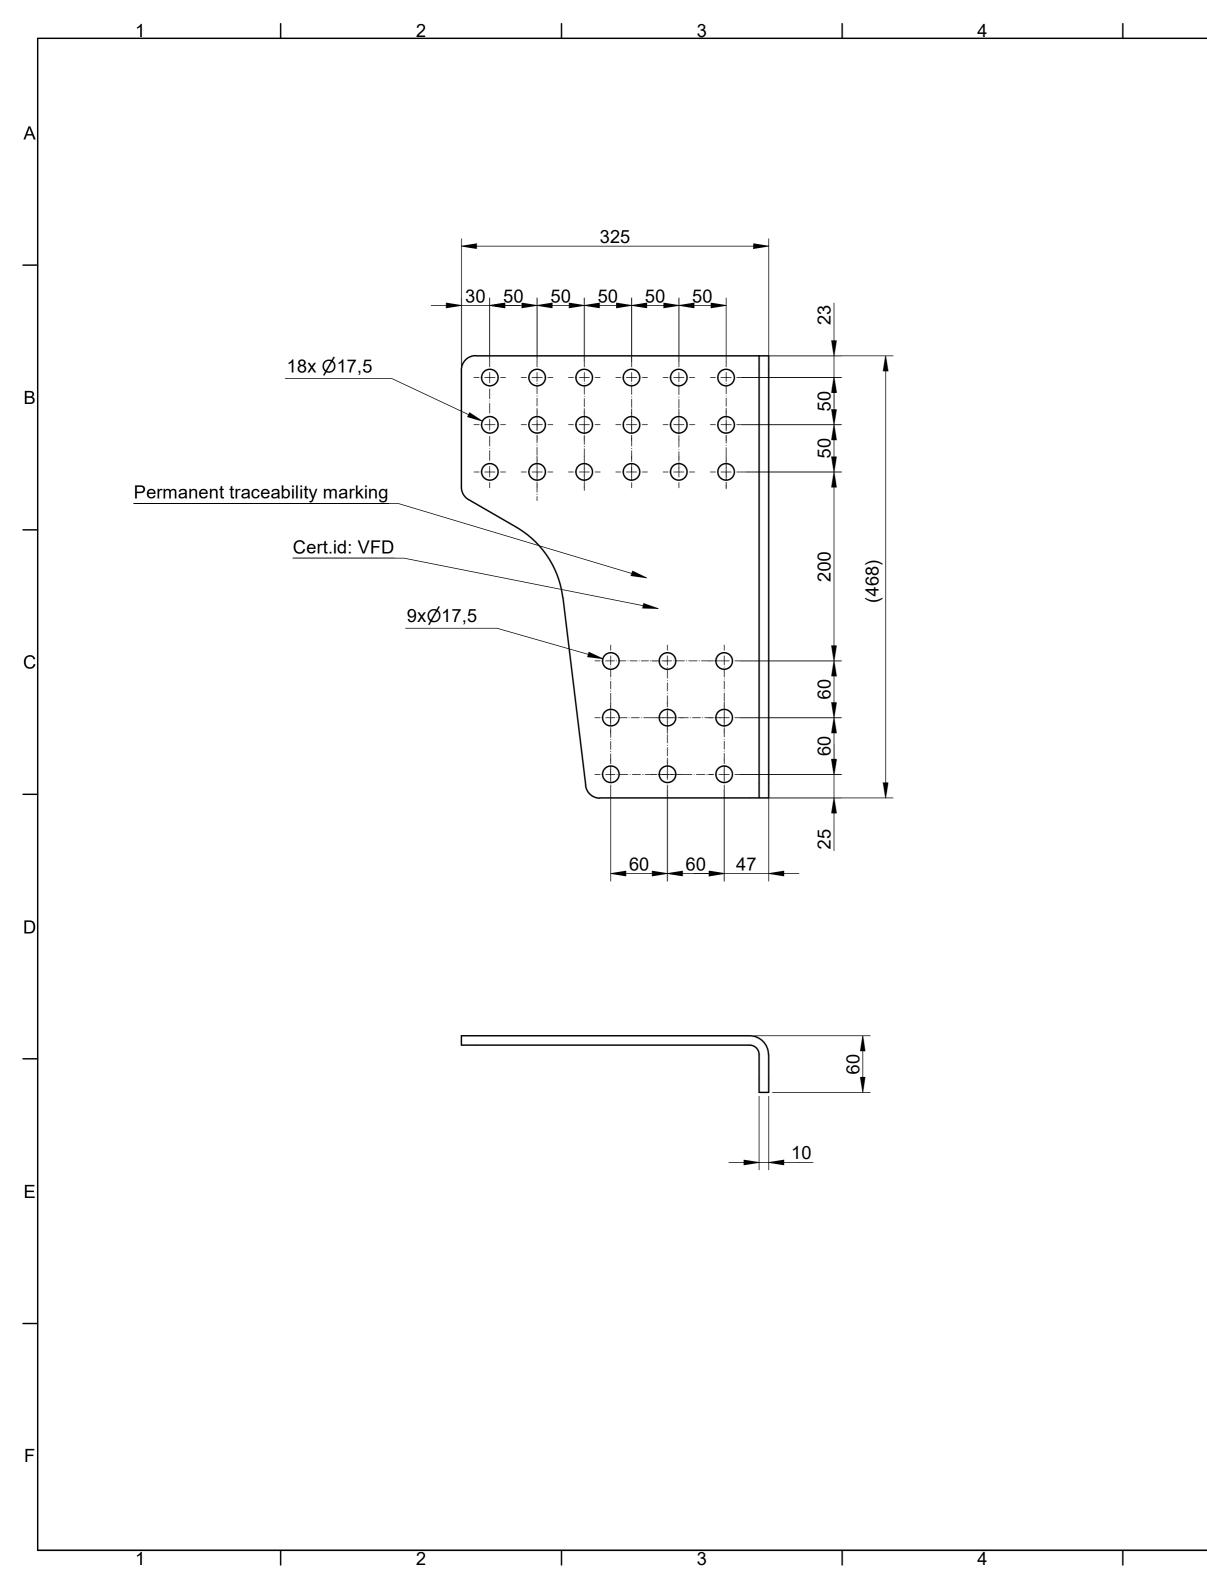

 $\boxed{6}$  Dimensions for information only

5 For type approval information see protective beam & drawbeam

8

B

All products, product specifications & data are subject to change without notice.

3 Weight: 20,84kg

2 VBG Installation Report 38-321500

Required frame stiffness for valid R58-03 certificate min 5700 cm4.

| VBG                                                                                                                                                                 |           |                           |                         |       |                           |                |
|---------------------------------------------------------------------------------------------------------------------------------------------------------------------|-----------|---------------------------|-------------------------|-------|---------------------------|----------------|
| VDC CDOUD                                                                                                                                                           |           | Modified Date             | 01-04                   | RL    | Modification No.<br>14002 | a lssue        |
| VBG GROUP                                                                                                                                                           |           | 3D Model No.<br>21-782000 |                         |       |                           | Engineer<br>RL |
| EDM-3 Kit MB                                                                                                                                                        |           | Sheet Size                | <sup>Scale</sup><br>1:4 |       | Drafting Date 2023-01-04  | Drafted by     |
|                                                                                                                                                                     |           | P 2                       |                         | 2000( | F) INFO                   |                |
| This drawing is the property of VBG Group AB and is protected in accordence with<br>prevailing law. Changes must be made in CAD-program, this concerns both 2D & 3D |           |                           |                         |       |                           |                |
| 6                                                                                                                                                                   | 7<br>Rele | ased                      | I                       |       | 8                         |                |